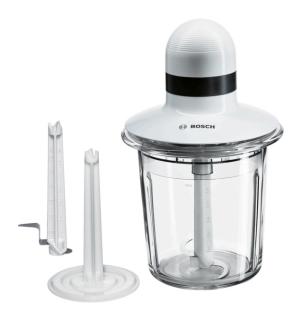

## Chopper, 550 W, White, anthracite MMR15A1GB

### **Included accessories**

- 1 x ice-crush knife
- 1 x beating disc

# Compact, universal processor with large mixing glass for quick chopping and mixing, saving you time

- **550-watt motor:** More power to process harder ingredients like nuts or even to crush ice.
- Stainless steel knife blade: Easy, fast and efficient processing, as fine or coarse as needed.
- 1500ml glass bowl: Easily chop and mix large quantities or crush ice in this sturdy bowl.
- **Microwave-safe bowl:** Simply heat ingredients and dishes up to 80°C in the microwave-safe bowl.
- **Use with only one hand:** Chop ingredients by simply pushing down on the lid.

Included accessories: 1 x ice-crush knife, 1 x beating disc

GB plug