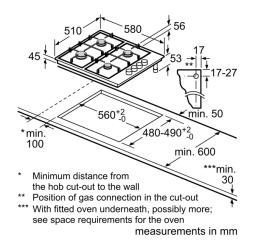

Min. required niche size for installation (HxWxD): 43 x 560-560

x 480-490 mm

Width of the appliance: 580 mm

Dimensions of the packed product (HxWxD): 149 x 570 x 604

mm

Net weight : 7.0 kg Gross weight : 7.8 kg

Min. required niche size for installation (HxWxD): 43 x 560-560

x 480-490 mm

Dimensions of the packed product (HxWxD) : 149 x 570 x 604

mm

Net weight: 7.0 kg Gross weight: 7.8 kg

Series 2, gas hob, 60 cm, Stainless steel PBP6C5B62M