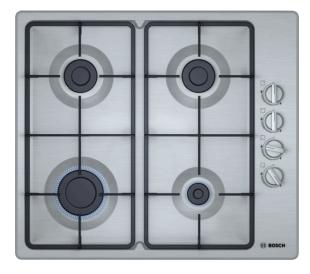

# The gas hob with side-mounted controls: the desired cooking zones can be conveniently operated from the side.

- Seamless, One-Piece Stainless Steel Design Makes Clean-up Simple
- Four powerful gas burners allows you to cook multiple dishes with a full range BTU performance.
- Surface colour: elegant stainless-steel design.
- Low profile stainless steel cooking surface is easily accessible and quick to clean.

The gas hob with side-mounted controls: the desired cooking zones can be conveniently operated from the side.