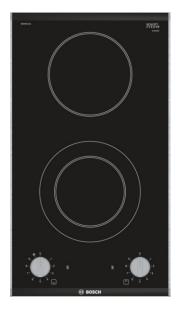

# The radiant hob of the Domino programme: makes cooking and cleaning especially easy.

• 30 cm width: suitable for combining with other Domino and ComfortProfile hobs.

# The radiant hob of the Domino programme: makes cooking and cleaning especially easy.

- PKF375CA1M
- Facette front and rear, side profiles
- 30 cm, Domino ceramic

#### Design:

- Facette front and rear, side profiles
- Can be combined with all hobs in comfort design
- HighSpeed ceramic glass

#### Comfort:

- 2 HighSpeed cooking zones, including:
- 1 dual zone
- knob
- Surface-mounted controls
- Electronic regulation 9 power levels
- Electric cable, without plug

### **Environment+safety:**

- Power on indicator light
- Residual heat indicator for each zone