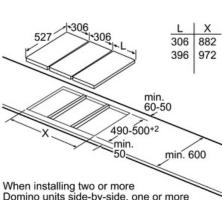

## Serie | 2 Modular hobs

Measurements in mm

When installing two or more
Domino units side-by-side, one or more
assembly kits are required (2 units =
1 assembly kit, 3 units = 2 assembly kits, etc).

Measurements in mm