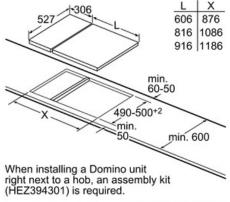

### Optional accessories

HEZ390090 : Wok Set consisting of 3 Items

HEZ394301: Connecting strip

Measurements in mm

Picture for the table Domino combination possibilities with corresponding devices and cutout dimensions

If two or more elements are installed right next to one another, one or several installation kits are required (2 elements 1 installation kit, 3 elements 2 installation kits, etc.).