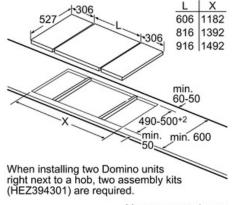

## Serie | 2 Modular hobs

Measurements in mm

When installing two or more
Domino units side-by-side, one or more
assembly kits are required (2 units =
1 assembly kit, 3 units = 2 assembly kits, etc).

Measurements in mm

Domino combination possibilities with corresponding device and cutout dimensions

Width type: 30 40 60 70 80 90 Device width: 306 396 606 710 816 916

| Device width, 500 | ) 550 | 000 | 710 | 010 | 310  |      |
|-------------------|-------|-----|-----|-----|------|------|
|                   | AB    | CD  | LX  |     | F    |      |
| 2x30              | 306   | 306 | -   | -   | 612  | 576  |
| 1x30, 1x40        | 306   | 396 | -   | -   | 702  | 666  |
| 1x30, 1x60        | 306   | 606 | -   | -   | 912  | 876  |
| 1x30, 1x70        | 306   | 710 | -   | -   | 1016 | 980  |
| 1x30, 1x80        | 306   | 816 | -   | -   | 1122 | 1086 |
| 1x30, 1x90        | 306   | 916 | -   | -   | 1222 | 1186 |
| 2x40              | 396   | 396 | -   | -   | 792  | 756  |
| 1x40, 1x60        | 396   | 606 | -   | -   | 1002 | 966  |
| 1x40, 1x70        | 396   | 710 | -   | -   | 1106 | 1070 |
| 1x40, 1x80        | 396   | 816 | -   | -   | 1212 | 1176 |
| 1x40, 1x90        | 396   | 916 | -   | -   | 1312 | 1276 |
| 3x30              | 306   | 306 | 306 | -   | 918  | 882  |
| 2x30, 1x40        | 306   | 306 | 396 | -   | 1008 | 972  |
| 2x30, 1x60        | 306   | 306 | 606 | -   | 1218 | 1182 |
| 2x30, 1x70        | 306   | 306 | 710 | -   | 1322 | 1286 |
| 2x30, 1x80        | 306   | 306 | 816 | -   | 1428 | 1392 |
| 2x30, 1x90        | 306   | 306 | 916 | -   | 1528 | 1492 |
| 1x30, 2x40        | 306   | 396 | 396 | -   | 1098 | 1062 |
| 1x30, 1x40, 1x60  | 306   | 396 | 606 | -   | 1308 | 1272 |
| 1x30, 1x40, 1x70  | 306   | 396 | 710 | -   | 1412 | 1376 |
| 1x30, 1x40, 1x80  | 306   | 396 | 816 | -   | 1518 | 1482 |
| 1x30, 1x40, 1x90  | 306   | 396 | 916 | -   | 1618 | 1582 |
| 2x40, 1x60        | 396   | 396 | 606 | -   | 1398 | 1362 |
| 4x30              | 306   | 306 | 306 | 306 | 1224 | 1188 |

Measurements in mm

Picture for the table Domino combination possibilities with corresponding devices and cutout dimensions

If two or more elements are installed right next to one another, one or several installation kits are required (2 elements 1 installation kit, 3 elements 2 installation kits, etc.).

Cutout dimension (X) depending on the combination

Measurements in mm