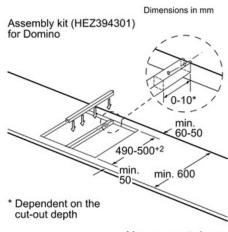

### Optional accessories

HEZ390090 : Wok Set consisting of 3 Items

HEZ394301: Connecting strip

Measurements in mm

Picture for the table Domino combination possibilities with corresponding devices and cutout dimensions

If two or more elements are installed right next to one another, one or several installation kits are required (2 elements 1 installation kit, 3 elements 2 installation kits, etc.).