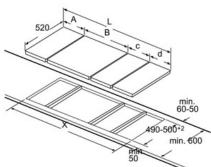

Domino combination possibilities with corresponding device and cutout dimensions

Width type: 30 40 60 70 80 90 Device width: 306 396 606 710 816 916

| Device width, 500 | ) 550 | 000 | 710 | 010 | 310  |      |
|-------------------|-------|-----|-----|-----|------|------|
|                   | AB    | CD  | LX  |     | F    |      |
| 2x30              | 306   | 306 | -   | -   | 612  | 576  |
| 1x30, 1x40        | 306   | 396 | -   | -   | 702  | 666  |
| 1x30, 1x60        | 306   | 606 | -   | -   | 912  | 876  |
| 1x30, 1x70        | 306   | 710 | -   | -   | 1016 | 980  |
| 1x30, 1x80        | 306   | 816 | -   | -   | 1122 | 1086 |
| 1x30, 1x90        | 306   | 916 | -   | -   | 1222 | 1186 |
| 2x40              | 396   | 396 | -   | -   | 792  | 756  |
| 1x40, 1x60        | 396   | 606 | -   | -   | 1002 | 966  |
| 1x40, 1x70        | 396   | 710 | -   | -   | 1106 | 1070 |
| 1x40, 1x80        | 396   | 816 | -   | -   | 1212 | 1176 |
| 1x40, 1x90        | 396   | 916 | -   | -   | 1312 | 1276 |
| 3x30              | 306   | 306 | 306 | -   | 918  | 882  |
| 2x30, 1x40        | 306   | 306 | 396 | -   | 1008 | 972  |
| 2x30, 1x60        | 306   | 306 | 606 | -   | 1218 | 1182 |
| 2x30, 1x70        | 306   | 306 | 710 | -   | 1322 | 1286 |
| 2x30, 1x80        | 306   | 306 | 816 | -   | 1428 | 1392 |
| 2x30, 1x90        | 306   | 306 | 916 | -   | 1528 | 1492 |
| 1x30, 2x40        | 306   | 396 | 396 | -   | 1098 | 1062 |
| 1x30, 1x40, 1x60  | 306   | 396 | 606 | -   | 1308 | 1272 |
| 1x30, 1x40, 1x70  | 306   | 396 | 710 | -   | 1412 | 1376 |
| 1x30, 1x40, 1x80  | 306   | 396 | 816 | -   | 1518 | 1482 |
| 1x30, 1x40, 1x90  | 306   | 396 | 916 | -   | 1618 | 1582 |
| 2x40, 1x60        | 396   | 396 | 606 | -   | 1398 | 1362 |
| 4x30              | 306   | 306 | 306 | 306 | 1224 | 1188 |

Cutout dimension (X) depending on the combination

Measurements in mm