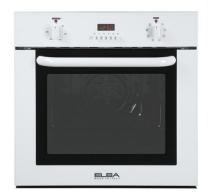

## 211-800 X

## **Electric Multifunction Oven 60 cm**

## **Features**

Energy Class A

Stainless steel design

Electronic programmer with start/end cooking

Electric multifunction (8 Functions)

**Electric Grill** 

2 door glass

Easy to clean special enamel coating

Removable door glass

Removable inner door glass

**Telescopic sliding shelves** 

**Catalytic self-cleaning panels** 

Fan cooking

Cooling Fan

## Oven Accessories

tray, shelf, shaped shelf, telescopic sliding shelf support, pastry plate, fat filter, catalytic panels. Available also in:

White 211-800 WH

Size: H 595 x W 595 x L 540 mm