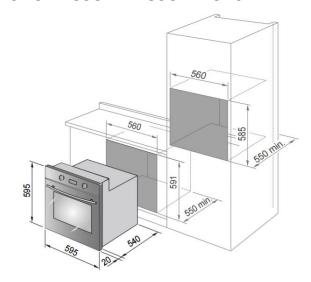

## Oven Accessories

tray, shelf, shaped shelf, telescopic sliding shelf support, pastry plate, fat filter, catalytic panels. Available also in:

White 211-800 WH

Size: H 595 x W 595 x L 540 mm