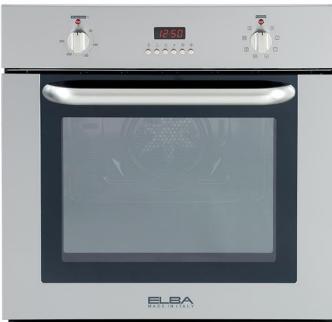

## 211-800 X

## **Electric Multifunction Oven 60 cm**

## **Features**

Energy Class A

Stainless steel design

Electronic programmer with start/end cooking

Electric multifunction (8 Functions)

**Electric Grill** 

2 door glass

Easy to clean special enamel coating

Removable door glass

Removable inner door glass

**Telescopic sliding shelves** 

**Catalytic self-cleaning panels** 

Fan cooking

Cooling Fan