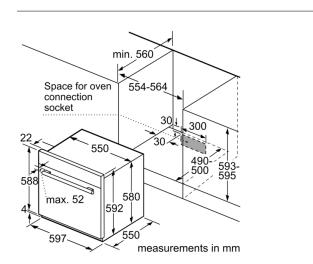

## **Technical Data**

Gross weight : 40.0 kg Color / Material Front : Stainless steel Built-in / Free-standing : Built-in Integrated Cleaning system : Catalytic partial Required niche size for installation (HxWxD) : 583-585 x 554-564 x 560 mm Dimensions : 592 x 597 x 572 mm Dimensions of the packed product (HxWxD) : 660 x 680 x 640 mm Control Panel Material : brushed stainless steel Door Material : Stainless steel insert Net weight : 36.0 kg Cooking method : Full-surface grill/broiler, Gas bottom heating, Max Rotisserie First cavity material : Other Length electrical supply cord : 115 cm Included accessories : 1 x alu baking tray, 1 x enamel baking tray, 1 x grid Broil Element Wattages cavity 1 : 2200 W Connection Rating : 70 W Voltage : 220-240 V Plug type : no plug Color / Material Front : Stainless steel Energy input : Gas Required cutout/niche size for installation (in) : x x Dimensions of the packed product : 25.98 x 25.19 x 26.77 Net weight : 79.000 lbs Gross weight : 88.000 lbs Length electrical supply cord : 115 cm Net weight : 36.0 kg Included accessories : 1 x alu baking tray, 1 x enamel baking tray, 1 x grid