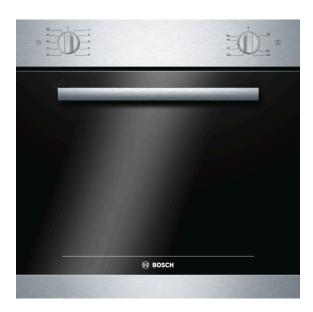

## Series 4, Gas built-in oven, 60 x 60 cm, Stainless steel HGL10G050M

Included accessories 1 x alu baking tray 1 x enamel baking tray 1 x grid

## The classic gas built-in oven: you can cook easily and conveniently with gas.

• Comfortable usage due to high quality sword knobs.

Series 4, Gas built-in oven, 60 x 60 cm, Stainless steel HGL10G050M

The classic gas built-in oven: you can cook easily and conveniently with gas.

- 3 Operating methods: Full-surface grill/broiler, Max Rotisserie, Gas bottom heating
- Grill heating element: Gas 2.2 KW
- Oven burner with Knob ignition
- Thermoelectric ignition for hob and oven
- Full glass inner door: Triple glass door
- Oven light
- Oven capacity 60 I
- Preset of liquid gas (28-30/37mbar)
- Natural gas nozzles (20 mbar) included